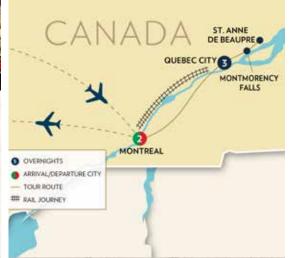

# DAY 1: ARRIVE MONTREAL

Upon arrival in Montreal, meet your Tour Director and transfer to your hotel for a two-night stay at the historic Fairmont The Queen Elizabeth Hotel. Although Montreal is one the world's five largest French-speaking cities, most residents are bilingual. Montreal hosted the 1976 Summer Olympics, and played host to Expo 67, considered to be the most successful world's fair of the 20th Century. **Overnight: Montreal** 

# **DAY 3: MONTREAL - RAIL JOURNEY -**QUEBEC CITY

This morning board Via Rail Canada for the scenic and relaxing train ride to the "Paris of North America," Quebec City. Carved into the bluffs overlooking the St. Lawrence River, Quebec City is the provincial capital and probably the best preserved city in North America. Upon arrival, check into the famous Fairmont Chateau Frontenac Hotel for a three-night stay. The remainder of the day is at leisure to explore one of the oldest cities in Canada. Quebec City, a UNESCO World Heritage site, has among its distinguishing characteristics narrow cobblestone streets, stone buildings, fortifications and a French Canadian culture. It has a distinct old-world character and charm including festive holiday decorations and lighting. 🗙 (B)