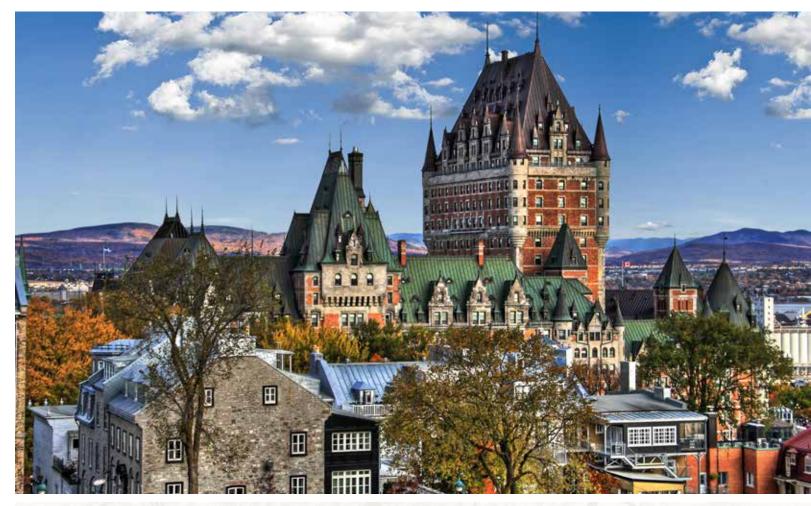

# **DAY 3: MONTREAL - RAIL JOURNEY -**QUEBEC CITY

This morning board Via Rail Canada for the scenic and relaxing train ride to the "Paris of North America," Quebec City. Carved into the bluffs overlooking the St. Lawrence River, Quebec City is the provincial capital and probably the best preserved city in North America. Upon arrival, check into the famous Fairmont Chateau Frontenac Hotel for a three-night stay. The remainder of the day is at leisure to explore one of the oldest cities in Canada. Quebec City, a UNESCO World Heritage site, has among its distinguishing characteristics narrow cobblestone streets, stone buildings, fortifications and a French Canadian culture. It has a distinct old-world character and charm including festive holiday decorations and lighting. 🗙 (B)