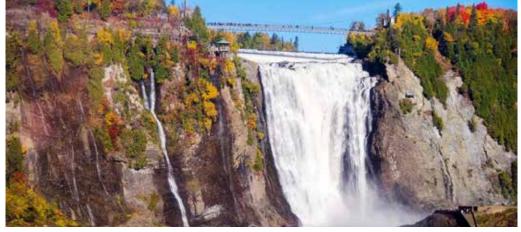

# **DAY 4: QUEBEC CITY SIGHTSEEING**

Today enjoy a Quebec City Tour introducing you to Old & New Quebec, North America's only walled city. The tour features the Plains of Abraham, The Citadel and St. Lawrence River views. Later visit the St. Anne de Beaupre Shrine, located on the shores of the St. Lawrence River. For over 350 years, people of all ages have been gathering at this Shrine dedicated to Saint Anne, the grandmother of Jesus. Through the beauty of numerous artistic masterpieces discover the extraordinary history of Saint Anne. Also visit Albert Gilles Copper Museum. From copper ore to copper art, discover the mysterious atmosphere of a copper mine. See the copper bearing rocks and then admire the fine artifacts collected from around the world. Then visit the scenic Montmorency Falls, the highest falls in Eastern Canada--98 feet higher than Niagara Falls & one of the most popular attractions in the region. Later return to Quebec City and enjoy the evening at leisure. 🗙 (B) Overnight: Quebec City