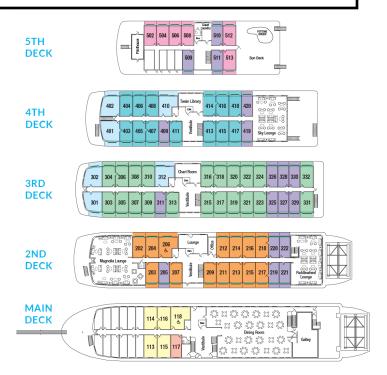

| Category          | Rate    | Deck            |
|-------------------|---------|-----------------|
| А                 | \$3,870 | Main            |
| AAR (priv. balc.) | \$4,420 | 2nd             |
| AAL (priv.balc.)  | \$4,845 | 3rd             |
| AAC (priv.balc.)  | \$5,095 | 4th             |
| AAM (priv.balc.)  | \$5,500 | 5th             |
| OSB (priv.balc.)  | \$6,705 | 3rd/4th         |
| SGL               | \$4,680 | Main            |
| SBAL (priv.balc.) | \$5,255 | 2nd/3rd/4th/5th |

Port charges: \$250 per passenger Gratuities: Included in fare

Deposit: \$500 pp - balance due 90 days prior to sail date

Rate includes an \$800 savings per stateroom

Airfare not included

#### MAKE CHECK TO

Natural & Family Resources, Inc.

\*Must be booked by 9/7/18 to guarantee pricing. Stateroom categories are subject to availability. Discount only available with group on 10/6/2018 Upper Mississippi River Cruise.